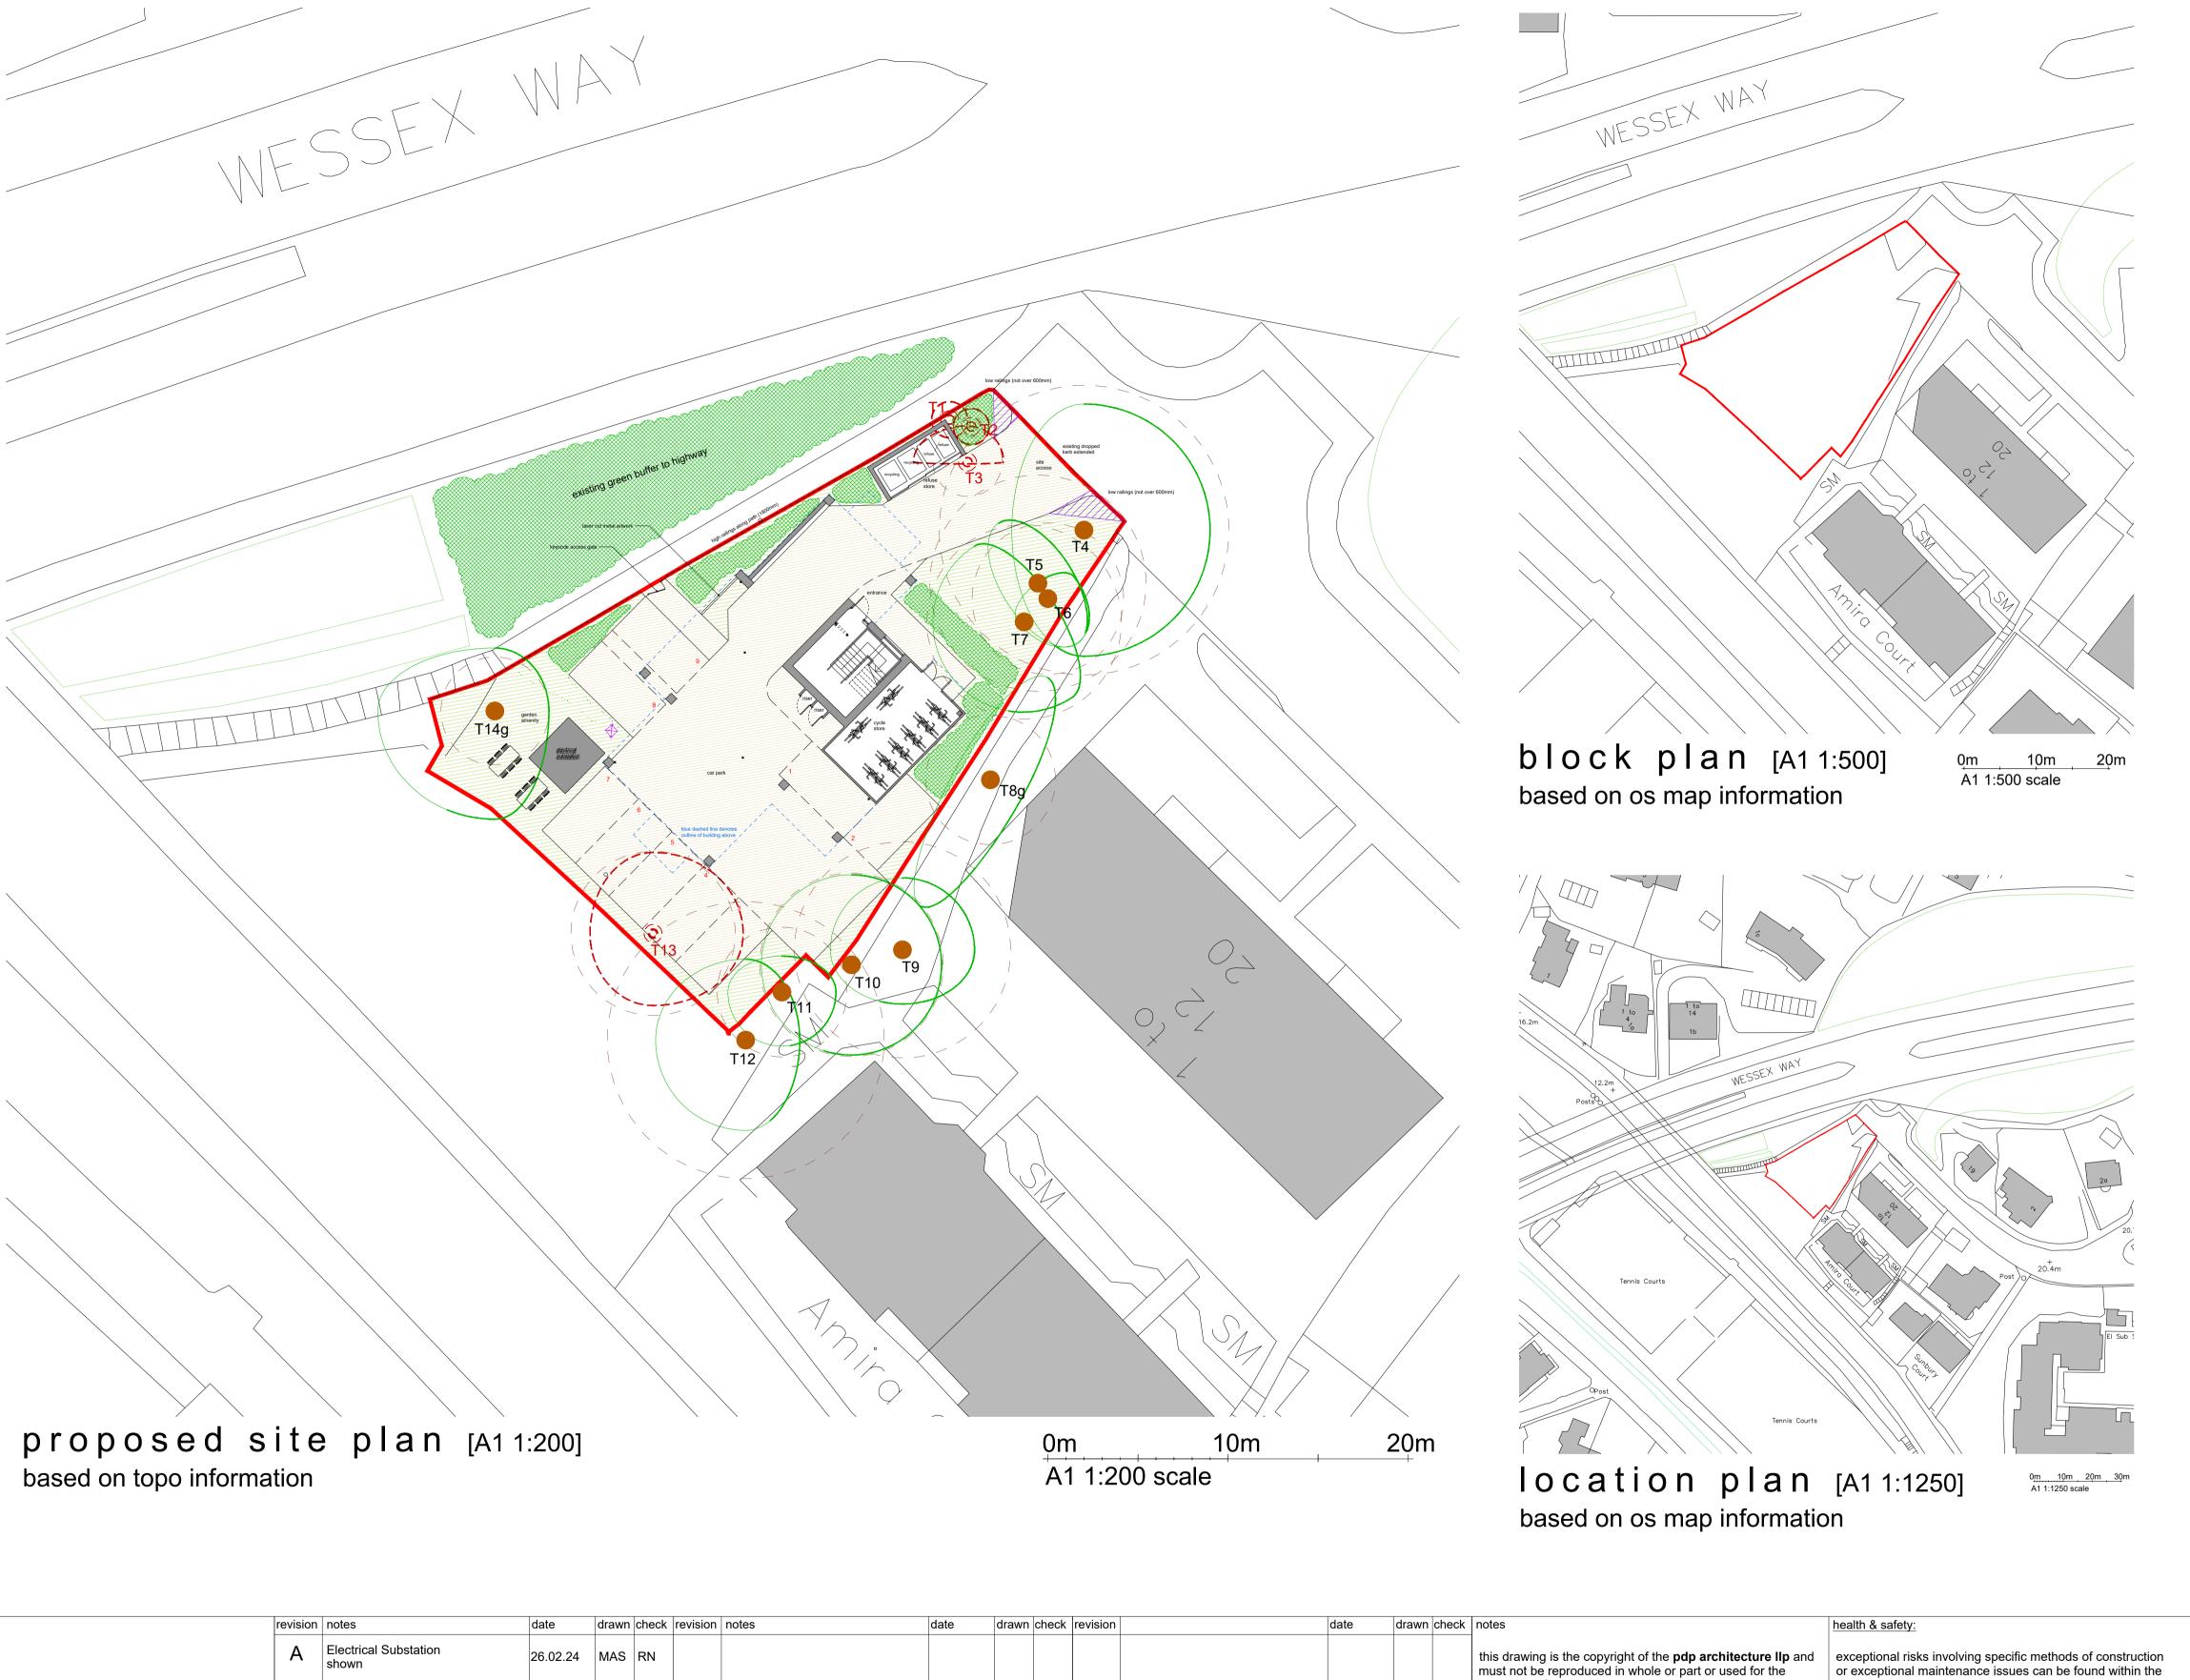

## schedule

site area: 0.067hectares (0.165acres)
9nr car parking spaces (unallocated)

4nr 1-bed 2 person apartments (50m²)
3nr 1-bed 2 person apartments (51m²)
3nr 2-bed 4 person apartments (65m²)
1nr 2-bed 4 person apartments (66m²)
total 11 apartments
refuse store (8m²)
cycle store (28m²)

proposed gia (including communal space, cycle and refuse stores) = 791m<sup>2</sup>

project Proposed Development
Cabbage Patch Car Park
St Stephens Road, B'mth

detail Proposed Site Plan

dra
data

Block & Location Plan

sed Development
ge Patch Car Park
phens Road, B'mth

drawn
MAS
date
July 2021